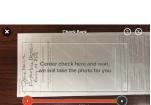

Step 3—Capture the Check Image:

- From the "Make a Deposit" screen, click the "Front" image option.
- Place your check on a dark background and center your phone screen over the checkthe system will automatically capture the image.
- Click the "Back" image option to capture the endorsement area on the back of the check (but the endorsement area to the left side)
- Enter the Amount of the check
- Choose the Account for the deposit
- **Click Review**