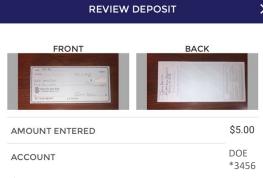

Step 4— Review the images, amount entered, and the account for deposit and click Submit.