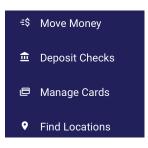

Step 1— Log into your account via the Mobile APP—Choose "Deposit Checks" from the menu

**Step 2— Prepare your check for deposit:** 

- Check must be properly payable to you or other joint owner on the account
- See terms and conditions document for other guidelines on the types of checks that may be deposited through Mobile Check Deposit
- Check must be endorsed by the payee on the back of the check and also have the written words "For Mobile Deposit Only at RSB" below the signature—your check stock may have a box to check, however we require the written words.