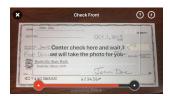

Step 3—Capture the Check Image:

- From the "Make a Deposit" screen, click the "Front" image option.
- Place your check on a dark background and center your phone screen over the checkthe system will automatically capture the image.
- Click the "Back" image option to capture the endorsement area on the back of the check (but the endorsement area to the left side)
- Enter the Amount of the check
- Choose the Account for the deposit
- **Click Review**