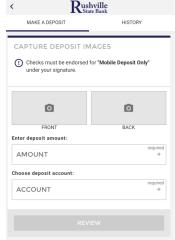

Step 3—Capture the Check Image:

- From the "Make a Deposit" screen, click the "Front" image option.
- Place your check on a dark background and center your phone screen over the checkthe system will automatically capture the image.
- Click the "Back" image option to capture the endorsement area on the back of the check (but the endorsement area to the left side)
- Enter the Amount of the check
- Choose the Account for the deposit
- **Click Review**